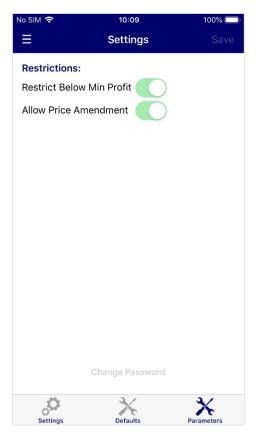

**Restrict Below Min Profit** – Restrict the quote to minimum profit values

Allow Price Amendment – Allow user to change prices within the application

**Change Password** – Set a password to access this page and change parameter settings.

**Save** – Save any changes made to the parameters